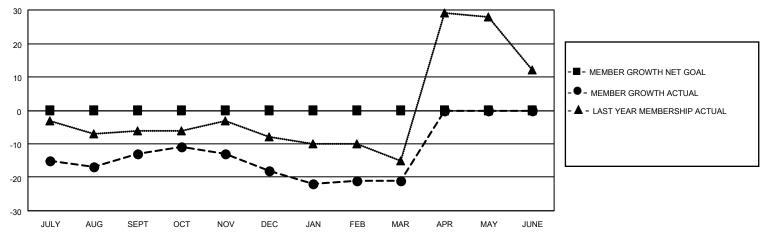

## District 14 F

| Clubs         |               |             |               | Members               |                        |                         |                                                    |  |
|---------------|---------------|-------------|---------------|-----------------------|------------------------|-------------------------|----------------------------------------------------|--|
|               | RESULTS FOR   | R 2020-2021 |               | RESULTS FOR 2020-2021 |                        |                         |                                                    |  |
| QUARTER       | NEW CLUB GOAL | NEW CLUBS   | DROPPED CLUBS | QUARTER MEM           | BER GROWTH NET<br>GOAL | MEMBER GROWTH<br>ACTUAL | DROPPED<br>MEMBERS ACTUAL<br>(including transfers) |  |
| JULY/AUG/SEPT | 0             | 0           | 1             | JULY/AUG/SEPT         | 0                      | 17                      | 29                                                 |  |
| OCT/NOV/DEC   | 0             | 0           | 0             | OCT/NOV/DEC           | 0                      | 13                      | 17                                                 |  |
| JAN/FEB/MAR   | 0             | 0           | 0             | JAN/FEB/MAR           | 0                      | 11                      | 13                                                 |  |
| APR/MAY/JUNE  | 0             | 0           | 0             | APR/MAY/JUNE          | 0                      | 0                       | 0                                                  |  |